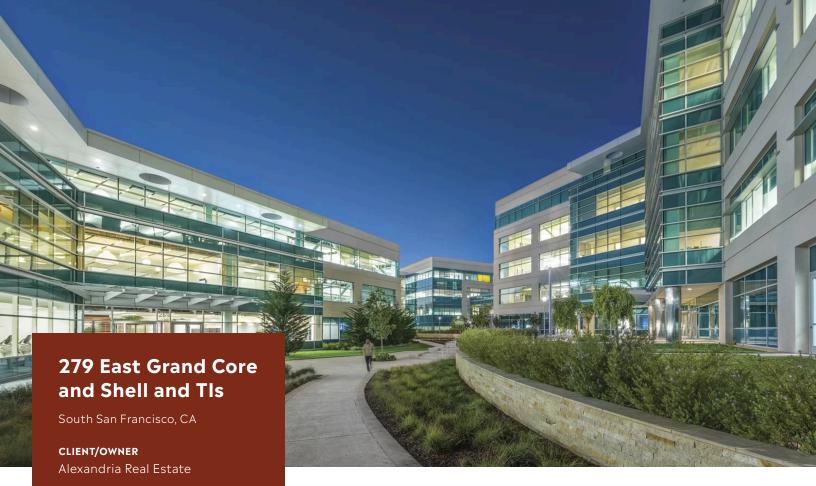

#### **PROJECT SUMMARY**

This design/build project was a ground-up HVAC and plumbing core and shell and TI project. It included a chiller central plant, boiler central plant, Industrial and domestic water heaters, CDA and vacuum systems for the building. The project grew to include the build out of all six floors under two different general contractors, including five floors of lab/office space, one floor of cafeteria and childcare, and top floor executive offices.