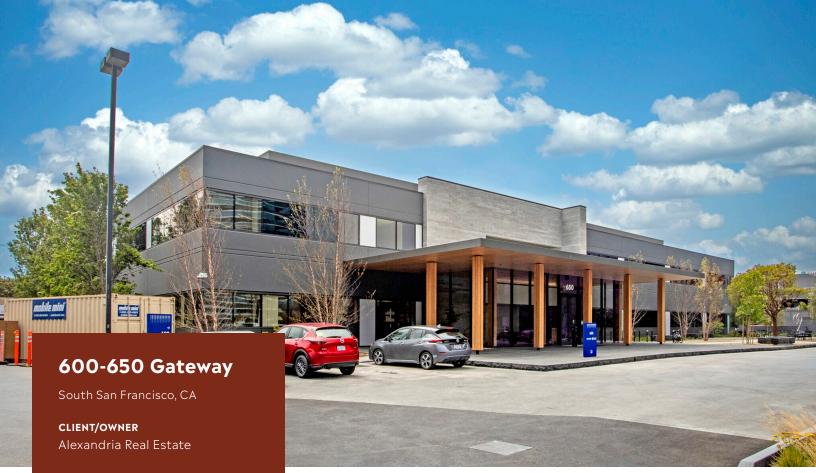

## **PROJECT SUMMARY**

This project consisted of 150,000 sq ft LEED Silver design/build science hotel (warm shell) remodel & HVAC systems retrofit. It also included several TI projects consisting of Vivarium, Chemistry and Pharma Lab Suites. The list of TI's include Revmed, Mantra Bio, Asher TI Vivarium, Samsung TI, DNA Script, Human Longevity, and Remegen.