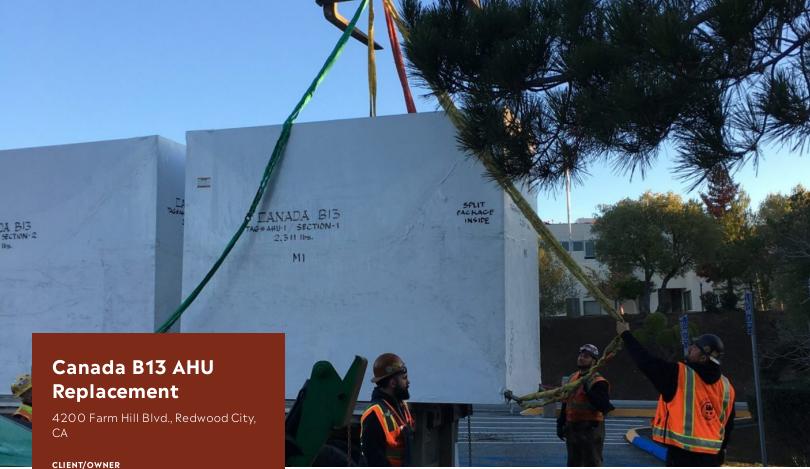

#### PROJECT SUMMARY

This Design/Build project replaced a custom AHU in an existing mechanical room that only had 9×9 ft opening for access. The entire project from demolition, installation, and startup was completed within ten days during Canada's campus holiday shut down period. We relied heavily on BIM to plan out day-by-day activities in order to improve our overall construction duration.