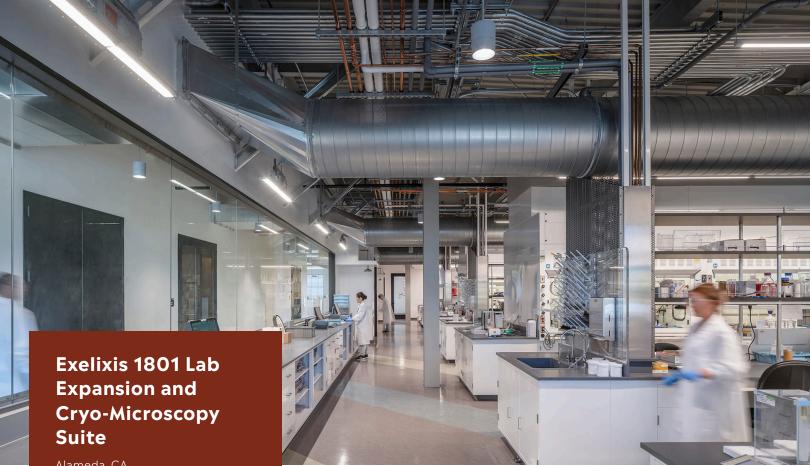

## **PROJECT SUMMARY**

This project consisted of demolishing office space in an occupied lab/office building and converting that space into new laboratory spaces. We installed infrastructure and final fit-out for various types of labs, including completing the install of a Thermo Fisher Cryo EM Krios microscope suite, in addition to the installation of infrastructure for a future Thermo Fisher Cryo EM Glacios microscope suite. Redundancy, acoustics, vibration, and serviceability were some of the major challenges the team overcame while working in this existing and occupied building.