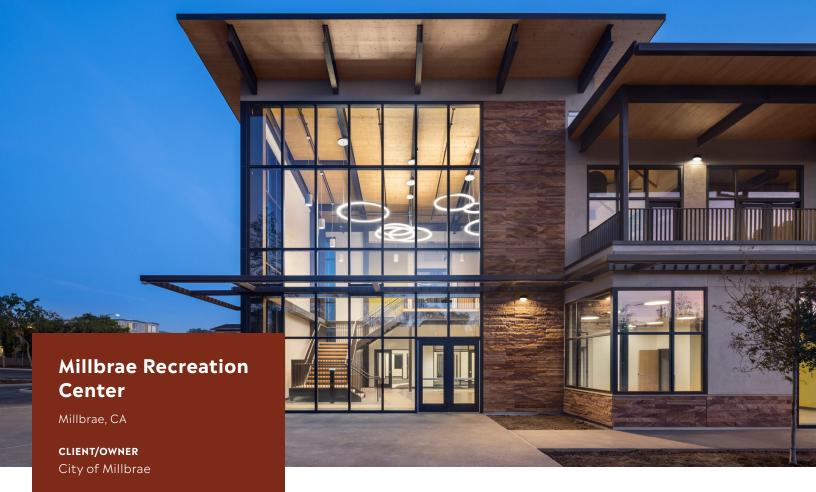

## **PROJECT SUMMARY**

Design Build, 2-story, Ground Up 26,000 SF new space with All Electric Heat Pump Units. Including recreational, educational, fitness space and pre-school area. Meet Zero-Net emissions Standards with the highly sustainable design.