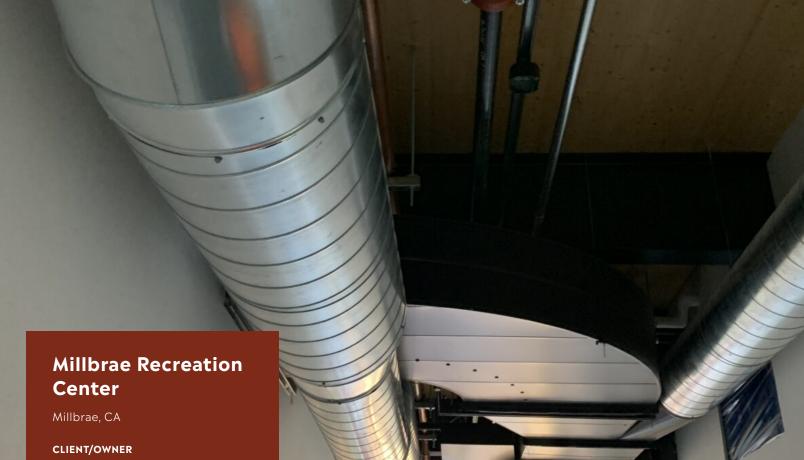

### **PROJECT SUMMARY**

Design Build, 2-story, Ground Up 26,000 SF new space with All Electric Heat Pump Units. Including recreational, educational, fitness space and pre-school area. Meet Zero-Net emissions Standards with the highly sustainable design.

### **SERVICES**

- → BIM/VDC
- → Controls & Automation
- → Engineering
- → Mechanical