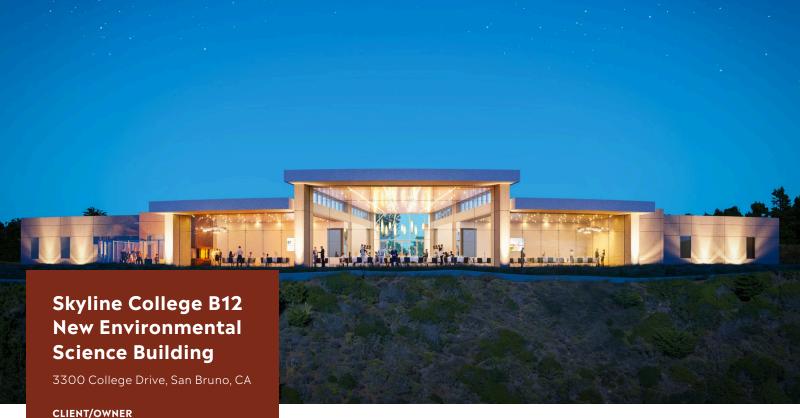

#### **PROJECT SUMMARY**

This Design/Build project was a 22,700 SF ground up single story building, with classrooms and a stunning floor-to-deck window gallery looking over the ocean. Due to the unique climate challenges, no metal could be located outside. We were able to optimize the indoor mechanical space to house all equipment, resulting in a compact footprint. This building is also using geothermal underground piping to provide heating and cooling. This project is LEED Gold, Zero Net Energy Ready, and participated the Saving By Design program.