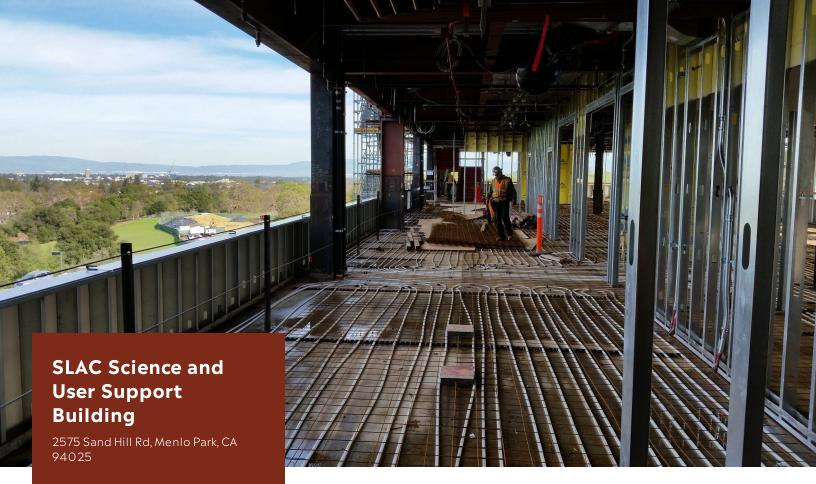

## PROJECT SUMMARY

This Design/Build project was a new ground up 62,000 SF, four story building with natural ventilation and radiant floor heating and cooling. This project was LEED Gold and achieved high performance sustainable building requirement.